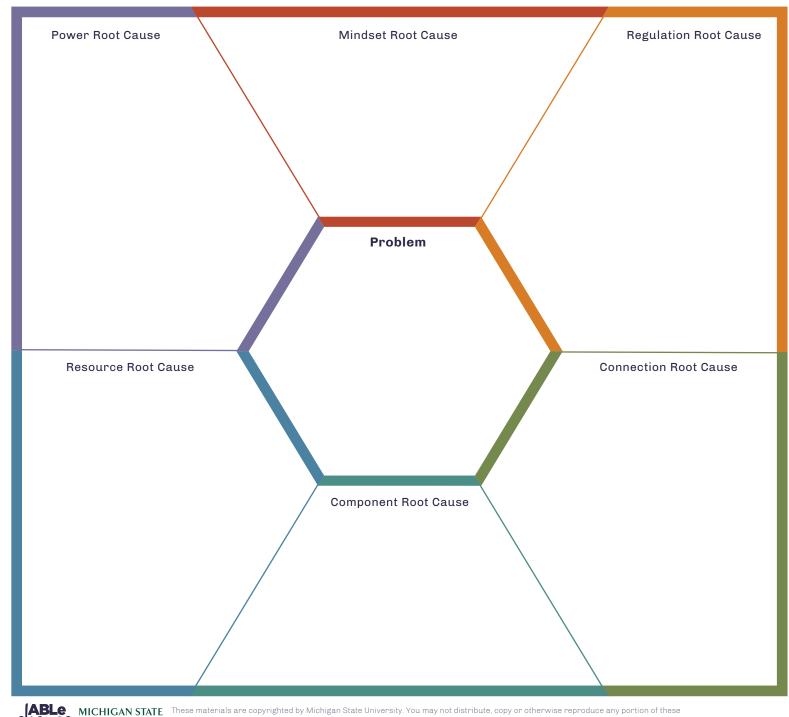

# **Root Cause Analysis Template**

Use the Root Cause Analysis Template to ask why issues are happening

## **Mindset Root Cause**

What local beliefs, values, or attitudes may be causing this problem?

## **Regulation Root Cause**

ctranc

What policies, procedures or other rules and regulations are causing this problem, and how?

## **Connection Root Cause**

How are the current connections and exchanges between local people and organizations causing this problem?

#### **Component Root Cause**

How is the design and delivery of local programs, services, and supports causing this problem?

#### **Resource Root Cause**

How is the availability and quality of local resources causing this problem?

#### **Power Root Cause**

In what ways are local power dynamics causing this problem?